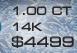

#### 14K DIAMOND EARRINGS

O.10 CT FROM \$199
O.14 CT FROM \$259
O.20 CT FROM \$329
O.25 CT FROM \$399
O.33 CT FROM \$529
O.37 CT FROM \$629
O.40 CT FROM \$679
O.50 CT FROM \$879
O.75 CT FROM \$1,595

1.00 CT FROM \$2,595