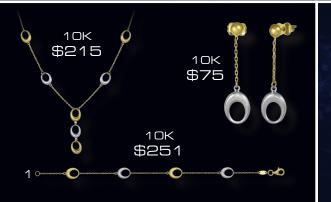

14K \$1,195

14K \$2,995

14K \$749

14K \$1,499

DIAMONDS 14K \$999

10K \$229

14K \$1,799

TANZANITE 14K \$1,39<u>9</u>